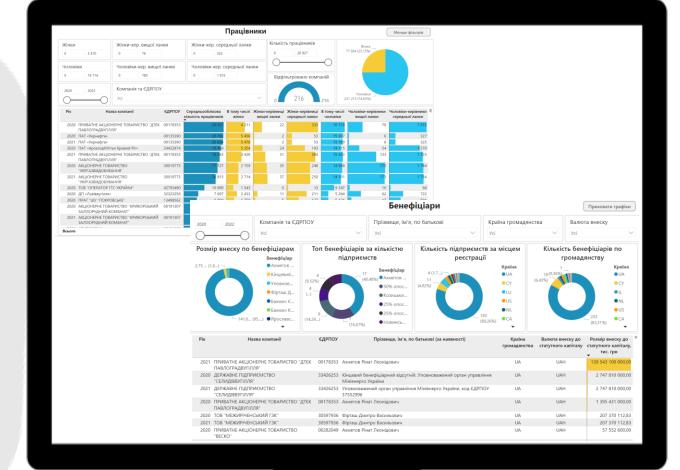

# **The Public User Section**

Data analytics Portal database Interactivity of charts on dashboards

Cross-filtering of charts

Detail hierarchical structure

Export charts to Excel tables and charts copy