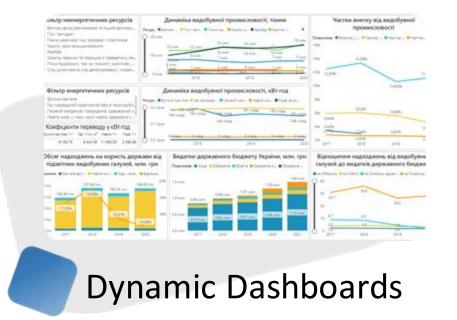

# **The Public User Section**

Data analytics Portal database Interactivity of charts on dashboards

Cross-filtering of charts

Detail hierarchical structure

Export charts to Excel tables and charts copy