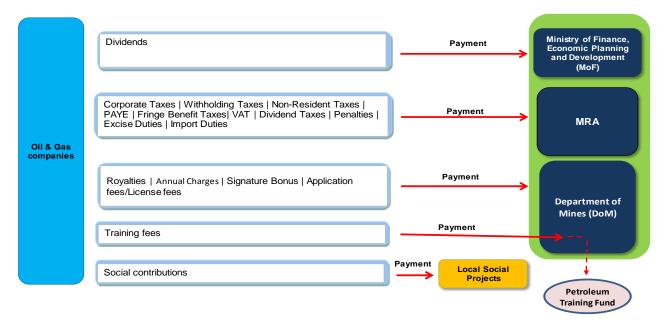

alawi. The budget begins on 1st July and ends the following year on 30th June. This is referred to as the Financial Year.

Revenue comes from different sources, such as taxes and non-tax revenue and borrowing from local banks and other countries. According to sections 172-173 of the Constitution of Malawi, "All revenues or other funds raised or received for the purposes of the Government shall, subject to this Constitution and any Act of Parliament, be paid into and form one fund, to be known as the Consolidated Fund.

No funds shall be withdrawn from the Consolidated Fund except in the manner prescribed by the National Assembly."

The extractive revenue collections framework can be represented diagrammatically as follows:

Dividends

#### **Mining Sector**



#### **Oil and Gas Sector**



Management Fund

#### • Forestry Sector:



#### • Transportation



#### **Revenue allocation**

All revenues raised are deposited into the Malawi Government Account Number 1 at the Reserve Bank of Malawi which forms the Consolidated Fund as stipulated in sections 172-173 of the Constitution of Malawi. Government revenues are available for appropriation by the legislation for general government spending. We note that there is no provision within the legislation in Malawi governing any Sub-National Transfers.

#### (i) Petroleum Training Fund

According to the Third Schedule of the Petroleum (Prescribed Fees and Annual Charges) Regulations, petroleum companies shall contribute training fees at 7 million Kwacha for exploration Licence per annum per block and at 21 million Kwacha per annum