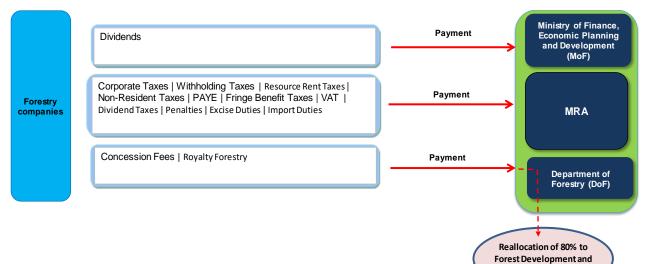

s the following year on 30th June. This is referred to as the Financial Year.

Revenue comes from different sources, such as taxes and non-tax revenue and borrowing from local banks and other countries. According to sections 172-173 of the Constitution of Malawi, "All revenues or other funds raised or received for the purposes of the Government shall, subject to this Constitution and any Act of Parliament, be paid into and form one fund, to be known as the Consolidated Fund.

No funds shall be withdrawn from the Consolidated Fund except in the manner prescribed by the National Assembly."

The extractive revenue collections framework can be represented diagrammatically as follows:

Dividends

#### **Mining Sector**



#### **Oil and Gas Sector**



Management Fund

#### • Forestry Sector:



#### • Transportation



#### **Revenue allocation**

All revenues raised are deposited into the Malawi Government Account Number 1 at the Reserve Bank of Malawi which forms the Consolidated Fund as stipulated in sections 172-173 of the Constitution of Malawi. Government revenues are available for appropriation by the legislation for general government spending. We note that there is no provision within the legislation in Malawi governing any Sub-National Transfers.

#### (i) Petroleum Training Fund

According to the Third Schedule of the Petroleum (Prescribed Fees and Annual Charges) Regulations, petroleum companies shall contribute training fees at 7 million Kwacha for exploration Licence per annum per block and at 21 million Kwacha per annum per block for production licence.

Training