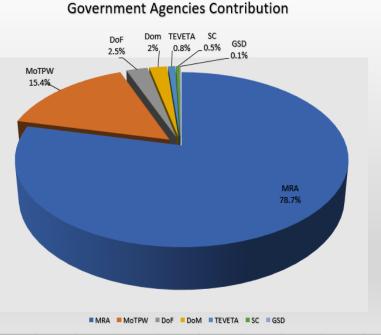

#### Period from July 2020 to June 2021

Total revenues received from the extractive sector in the period from July 2020 to June 2021 amounted to MWK 24,469.7 million. The Malawi Revenue Authority accounted for 78.7% of the total revenue streams generated by the sector, whilst the Ministry of Transport and Public Works and the Department of Forestry accounted for 15.4% and 2.5%, respectively, of total extractive industry revenues. The breakdown of revenues is set out in the table below:

# CONTRIBUTION BY GOVERNMENT AGENCY JULY 2020 TO JUNE 2021

| Government Agency         | Reported Revenue<br>MWK | % of total<br>payments |
|---------------------------|-------------------------|------------------------|
| MRA                       | 19,261,127,388          | 78.7%                  |
| MoTPW                     | 3,776,223,641           | 15.4%                  |
| DoF                       | 602,353,165             | 2.5%                   |
| DoM                       | 499,410,629             | 2.0%                   |
| TEVETA                    | 201,643,918             | 0.8%                   |
| SC                        | 113,349,167             | 0.5%                   |
| GSD                       | 15,615,442              | 0.1%                   |
| Total extractive revenues | 24,469,723,350          | 100%                   |