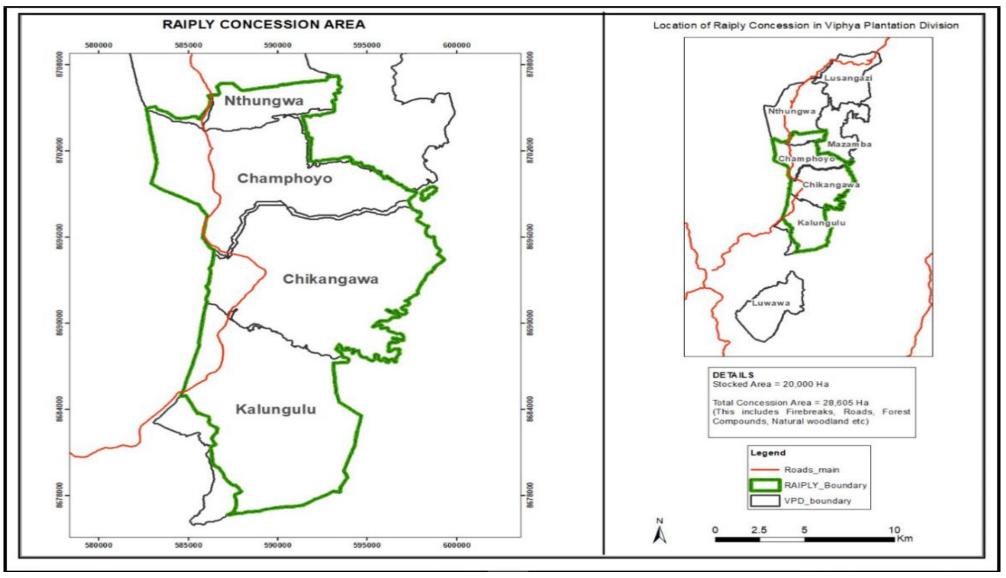

# **Figure Details**

| l igure Details                              | i age |
|----------------------------------------------|-------|
| Figure 1: Petroleum concession Map of Malawi | 60    |
| Figure 2: Map of Raiply Concession Area      | 70    |
| Figure 3: Railway Transport routes           | 82    |