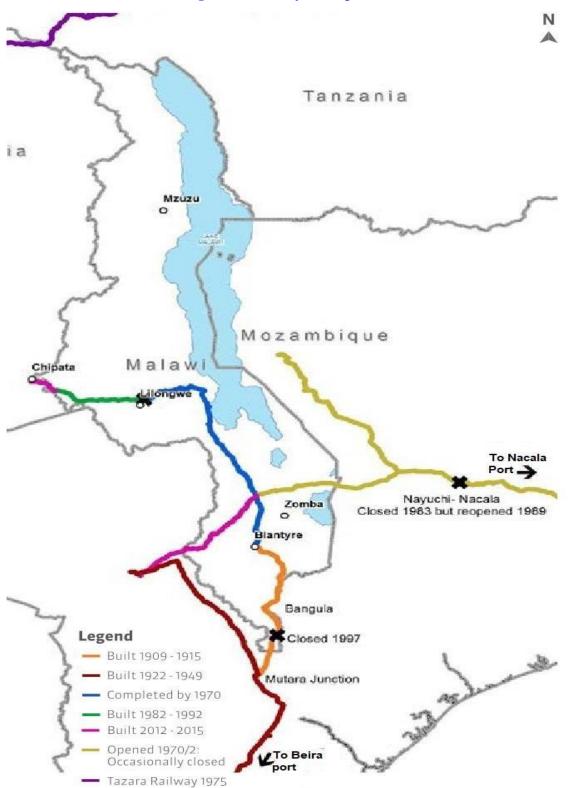

# **Figure Details**

| l igure Details                              | i age |
|----------------------------------------------|-------|
| Figure 1: Petroleum concession Map of Malawi | 60    |
| Figure 2: Map of Raiply Concession Area      | 70    |
| Figure 3: Railway Transport routes           | 82    |