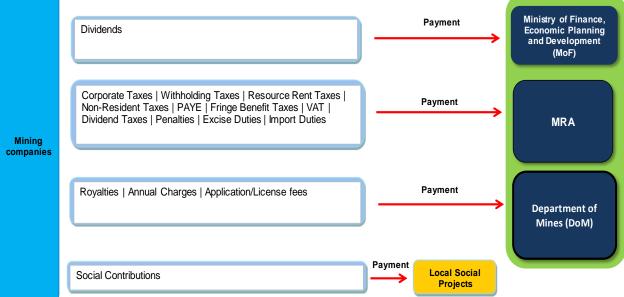

r services to the citizens of Malawi. The budget begins on 1st July and ends the following year on 30th June. This is referred to as the Financial Year.

Revenue comes from different sources, such as taxes and non-tax revenue and borrowing from local banks and other countries. According to sections 172-173 of the Constitution of Malawi, "All revenues or other funds raised or received for the purposes of the Government shall, subject to this Constitution and any Act of Parliament, be paid into and form one fund, to be known as the Consolidated Fund.

No funds shall be withdrawn from the Consolidated Fund except in the manner prescribed by the National Assembly."

The extractive revenue collections framework can be represented diagrammatically as follows:

Dividends

#### **Mining Sector**



#### **Oil and Gas Sector**



Management Fund

#### • Forestry Sector:



#### • Transportation



#### **Revenue allocation**

All revenues raised are deposited into the Malawi Government Account Number 1 at the Reserve Bank of Malawi which forms the Consolidated Fund as stipulated in sections 172-173 of the Constitution of Malawi. Government revenues are available for appropriation by the legislation for general government spending. We note that there is no provision within the legislation in Malawi governing any Sub-National Transfers.

#### (i) Petroleum Training Fund

According to the Third Schedule of the Petroleum (Prescribed Fees and Annual Charges) Regulations, petroleum companies shall contribute training fees at 7 million Kwacha for exploration Licence per annum per block and