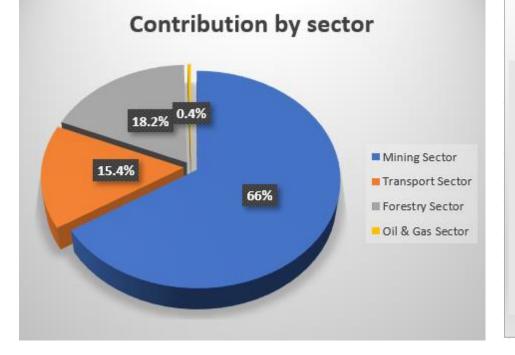

# CONTRIBUTION BY SECTOR – JULY 2020 TO JUNE 2021

| Sector                     | Reported Revenue<br>MWK |                | % of total payments |
|----------------------------|-------------------------|----------------|---------------------|
| Mining Sector              |                         | 16,152,483,922 | 66.0%               |
| Transport Sector           |                         | 3,776,223,641  | 15.4%               |
| Forestry Sector            |                         | 4,442,708,397  | 18.2%               |
| Oil & Gas Sector           |                         | 98,307,390     | 0.4%                |
| Total                      |                         | 24,469,723,351 | 100.0%              |
| Source: MWEITI Repoting To | emplates                |                |                     |