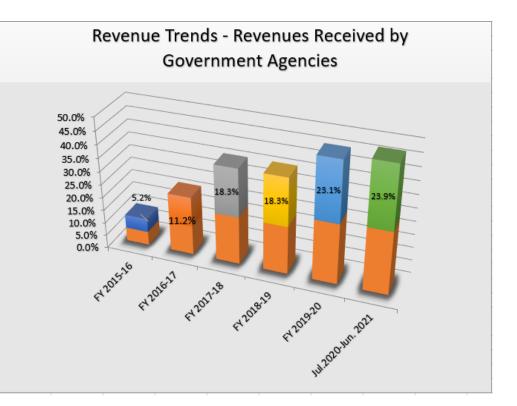

# TRENDS IN REVENUE GENERATED FROM THE EXTRACTIVE INDUSTRIES

The country has been producing EITI reports since the financial year 2015/2016 and since then, the following is a trend showing movement in revenues from extractive industry.

Table 4.2: Trends in revenues generated from extractive industries since the financial year 2015/2016

| Financial Year            | Total Revenues by<br>Government<br>MWK | % of total payments |
|---------------------------|----------------------------------------|---------------------|
| FY 2015-16                | 5,345,000,000                          | 5.2%                |
| FY 2016-17                | 11,459,000,000                         | 11.2%               |
| FY 2017-18                | 18,708,698,849                         | 18.3%               |
| FY 2018-19                | 18,711,000,000                         | 18.3%               |
| FY 2019-20                | 23,588,162,772                         | 23.1%               |
| Jul.2020-Jun. 2021        | 24,469,723,351                         | 23.9%               |
| Total extractive revenues | 102,281,584,972                        | 100%                |