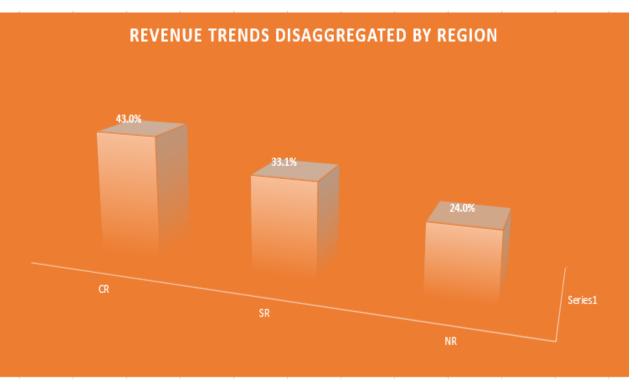

# Table 4.1: Revenue Data Disaggregated by Region -period from July 2020 to June 2021

Table 4.1: Revenue Data Disaggregated by Region -period from July 2020 to June 2021

| REVENUE TR | RENDS DISAGGREG | ATED BY REGION |         |
|------------|-----------------|----------------|---------|
| 43.0%      |                 |                |         |
|            | 33.1%           |                |         |
|            |                 | 24.0%          |         |
| CR         | SR              |                | Series1 |
|            |                 |                |         |

| Summary | Amount - MWK   | % of total payments |
|---------|----------------|---------------------|
| CR      | 8,340,312,273  | 43%                 |
| SR      | 6,417,978,700  | 33%                 |
| NR      | 4,657,249,618  | 24%                 |
| Total   | 19,415,540,591 | 100%                |