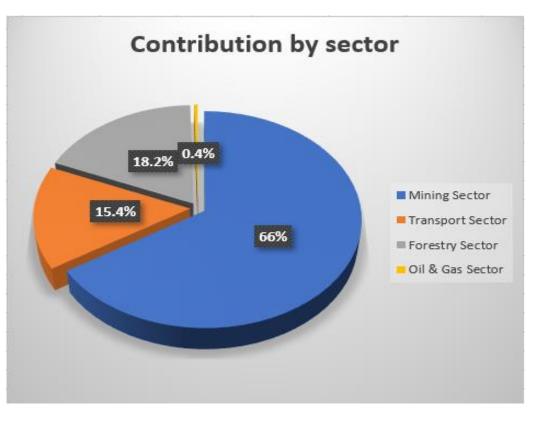

#### Period from July 2020 to June 2021

Total revenues received from the extractive sector in the period from July 2020 to June 2021 amounted to MWK 24,469.7 million. The Malawi Revenue Authority accounted for 78.7% of the total revenue streams generated by the sector, whilst the Ministry of Transport and Public Works and the Department of Forestry accounted for 15.4% and 2.5%, respectively, of total extractive industry revenues. The breakdown of revenues is set out in the table below:

# CONTRIBUTION BY SECTOR – JULY 2020 TO JUNE 2021

| Sector                     | Reported Revenue<br>MWK |                | % of total payments |
|----------------------------|-------------------------|----------------|---------------------|
| Mining Sector              |                         | 16,152,483,922 | 66.0%               |
| Transport Sector           |                         | 3,776,223,641  | 15.4%               |
| Forestry Sector            |                         | 4,442,708,397  | 18.2%               |
| Oil & Gas Sector           |                         | 98,307,390     | 0.4%                |
| Total                      |                         | 24,469,723,351 | 100.0%              |
| Source: MWEITI Repoting To | emplates                |                |                     |