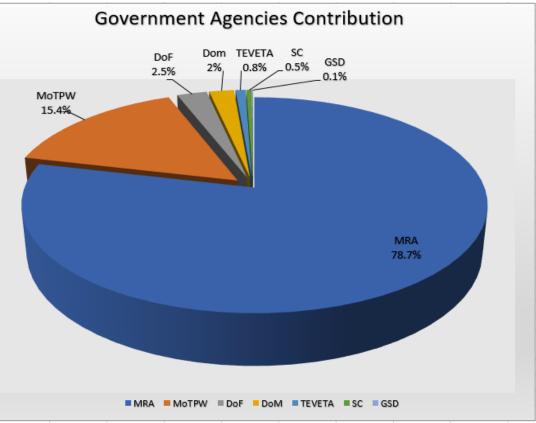

#### Period from July 2020 to June 2021

Total revenues received from the extractive sector in the period from July 2020 to June 2021 amounted to MWK 24,469.7 million. The Malawi Revenue Authority accounted for 78.7% of the total revenue streams generated by the sector, whilst the Ministry of Transport and Public Works and the Department of Forestry accounted for 15.4% and 2.5%, respectively, of total extractive industry revenues. The breakdown of revenues is set out in the table below:

# CONTRIBUTION BY GOVERNMENT AGENCY JULY 2020 TO JUNE 2021

| Government Agency         | Reported Revenue<br>MWK | % of total<br>payments |
|---------------------------|-------------------------|------------------------|
| MRA                       | 19,261,127,388          | 78.7%                  |
| MoTPW                     | 3,776,223,641           | 15.4%                  |
| DoF                       | 602,353,165             | 2.5%                   |
| DoM                       | 499,410,629             | 2.0%                   |
| TEVETA                    | 201,643,918             | 0.8%                   |
| SC                        | 113,349,167             | 0.5%                   |
| GSD                       | 15,615,442              | 0.1%                   |
| Total extractive revenues | 24,469,723,350          | 100%                   |