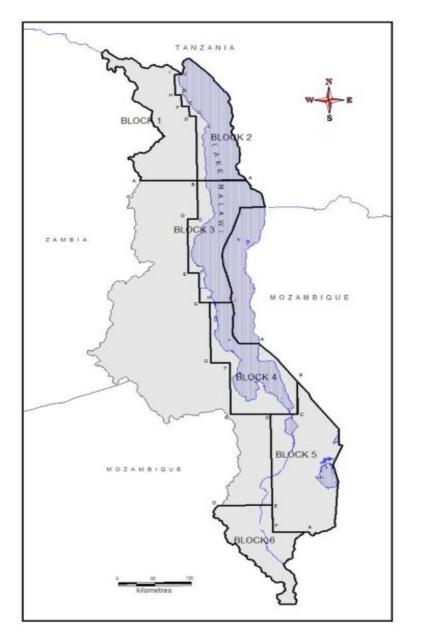

#### RAK GAS MB45

The Company relinquished its Petroleum Exploration Licences for Block 4 and Block 5 in Malawi (Licence Nos: PEL004/13 and PEL005/13) in January 2021.

#### HAMRA Oil Holdings Limited

The Company relinquished its Petroleum Exploration Licences for Block 2 and Block 3 in Malawi (Licence Nos: PEL002/11 and PEL001/11) in January 2021