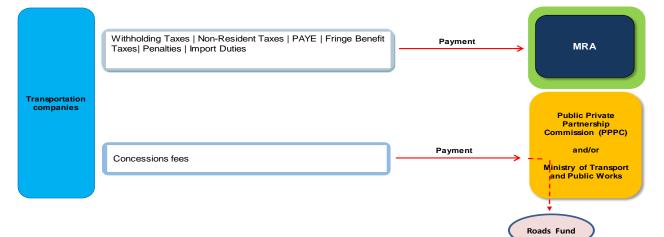

0th June. This is referred to as the Financial Year.

Revenue comes from different sources, such as taxes and non-tax revenue and borrowing from local banks and other countries. According to sections 172-173 of the Constitution of Malawi, "All revenues or other funds raised or received for the purposes of the Government shall, subject to this Constitution and any Act of Parliament, be paid into and form one fund, to be known as the Consolidated Fund.

No funds shall be withdrawn from the Consolidated Fund except in the manner prescribed by the National Assembly."

The extractive revenue collections framework can be represented diagrammatically as follows:

Dividends

#### **Mining Sector**



#### **Oil and Gas Sector**



Management Fund

#### • Forestry Sector:



#### • Transportation



#### **Revenue allocation**

All revenues raised are deposited into the Malawi Government Account Number 1 at the Reserve Bank of Malawi which forms the Consolidated Fund as stipulated in sections 172-173 of the Constitution of Malawi. Government revenues are available for appropriation by the legislation for general government spending. We note that there is no provision within the legislation in Malawi governing any Sub-National Transfers.

#### (i) Petroleum Training Fund

According to the Third Schedule of the Petroleum (Prescribed Fees and Annual Charges) Regulations, petroleum companies shall contribute training fees at 7 million Kwacha for exploration Licence per annum per block and at 21 million Kwacha per annum per block for production licence.

Training fees from Oil and Gas co