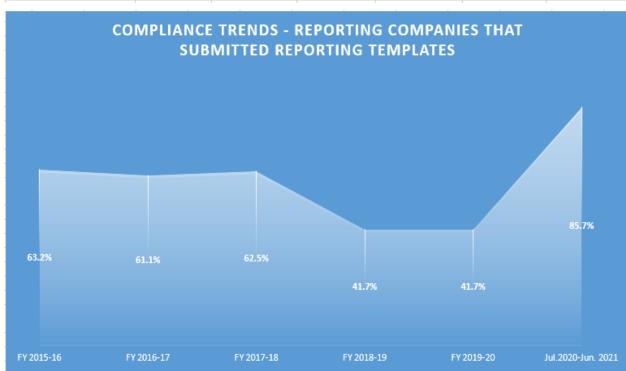

#### 6<sup>th</sup> MWEITI Report Covering the period from July 2020 to June 2021

|                                                               | 10010      | io. oompilai |            | Ropolang Co | inpunico inac | oubline ou rec        | <i>p</i> o |
|---------------------------------------------------------------|------------|--------------|------------|-------------|---------------|-----------------------|------------|
| Details                                                       | FY 2015-16 | FY 2016-17   | FY 2017-18 | FY 2018-19  | FY 2019-20    | Jul.2020-Jun.<br>2021 | Mai<br>con |
| Number of active<br>companies selected<br>Number of companies | 19         | 18           | 16         | 12          | 12            | 14                    | •          |
| that have submitted<br>reporting templates                    | 12         | 11           | 10         | 5           | 5             | 12                    |            |
| Complaince level                                              | 63%        | 61%          | 63%        | 42%         | 42%           | 86%                   | •          |

Table 10: Compliance Trends - Reporting Companies that Submitted Reporting Templates

Main factors that have led to the improvement in compliance rate:

- Introduction of the regional training workshops on completion of reporting templates by extractive companies;
- Increased visitations and follow ups with those extractive companies that had not submitted their reporting templates by the due dates provided by MWEITI Secretariat
- Official written communication from the MSG to one reporting Government Entity on the need for compliance;
- Availability of financial resources from Chuma Cha Dziko project that enabled regional workshops, increased level of visitations and follow ups by both the MWEITI Secretariat and the IA.