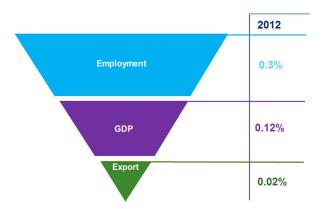

#### 3.1.4. Mining Sector contribution in the economy

During 2012, the Solid Minerals Sector remained the country's minor productive industry with very low contribution in exports, GDP and employment as set out below.

#### (iii) Employment

The national contribution of the Solid Minerals Sector to the Nigerian employment was 0.3% out of 48,602,017<sup>1</sup> formal employees as published by NBS in 2010. The contribution of the mining sector to newly created jobs was still very low, during the fourth quarter of 2012. The percentage of new employment in the mining sector presents 0.14%<sup>2</sup> of the total new employment in the country.

#### **Export**

The Solid Minerals Sector accounted for an average of 0.02% of total export earnings for the year 2012. Zinc and Lead ores account for over than 48% of the Solid Minerals Sector exports as shown in the table below: