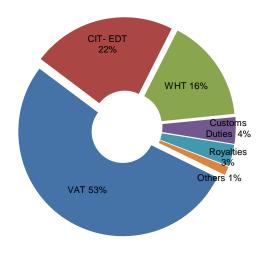

The final difference of **NGN** (2,004,203,226) relating to the 2012 reconciliation exercise is summarised in the table below:

| Government Agency                      | Extractive companies (NGN) | Government<br>(NGN) | Differences<br>(NGN) |
|----------------------------------------|----------------------------|---------------------|----------------------|
| Federal Inland Revenue Services (FIRS) | 23,415,122,340             | 26,473,623,569      | (3,058,501,229)      |
| Mining Cadastre Office (MCO)           | 66,242,500                 | 115,920,000         | (49,677,500)         |
| Mines Inspectorate Department (MID)    | 899,935,711                | 971,089,308         | (71,153,597)         |
| Federal Ministry of Finance (FMoF)     | -                          | -                   | -                    |
| Nigeria Customs Service (NCS)          | 1,175,129,100              | -                   | 1,175,129,100        |
| Total                                  | 25,556,429,651             | 27,560,632,877      | (2,004,203,226)      |