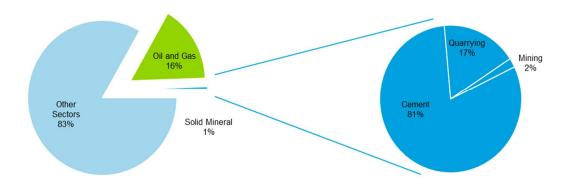

#### **Total contribution of Solid Minerals sector**

According to the data collected from extractive companies and Government Entities, after reconciliation work, revenues generated from the Solid Minerals Sector amounted to NGN 31,449 million. These revenues include, in excess of the reconciled revenue amounting to NGN 28,736 million<sup>1</sup>, unilateral disclosures of companies amounting to NGN 2,003 million and unilateral disclosures of Government Entities amounting to NGN 710 million:

|                                    | Government<br>revenue<br>(NGN million) | % of total payment |
|------------------------------------|----------------------------------------|--------------------|
| FIRS                               | 26,474                                 | 92.13%             |
| NCS (*)                            | 1,175                                  | 4.09%              |
| MID                                | 971                                    | 3.38%              |
| MCO                                | 116                                    | 0.40%              |
| Total reconciled figures           | 28,736                                 | 100%               |
| Cement manufacturing               | 25,165                                 | 80%                |
| Construction                       | 5,017                                  | 16%                |
| Mining & Quarrying activity        | 1,267                                  | 4%                 |
| <b>Total Solid Minerals Sector</b> | 31,449                                 | 100%               |

#### **Export**

The Solid Minerals Sector accounted for an average of 0.02% of total export earnings for the year 2012. Zinc and Lead ores account for over than 48% of the Solid Minerals Sector exports as shown in the table below:

|                                       | 2012<br>(NGN million) |
|---------------------------------------|-----------------------|
| Mineral exports                       | 4,091                 |
| Lead ores and concentrates            | 857                   |
| Zinc                                  | 1,091                 |
| Other                                 | 2,143                 |
| Nigeria Exports                       | 22,446,320            |
| Contribution of Solid Minerals Sector | 0.02%                 |

#### (ii) Exports

The Solid Minerals Sector accounted for an average of 0.02% of total export earnings for the year 2012. Zinc and Lead ores account for over than 48% of the Solid Minerals Sector exports as shown in the table below:

|                                              | 2012          |                               |  |
|----------------------------------------------|---------------|-------------------------------|--|
| Minerals                                     | (NGN million) | % of Solid<br>Minerals export |  |
| Mineral exports                              | 4,091         | 100%                          |  |
| Zinc                                         | 1,091         | 27%                           |  |
| Lead ores and concentrates                   | 857           | 21%                           |  |
| Tin ores and concentrates                    | 449           | 11%                           |  |
| Quartz                                       | 206           | 5%                            |  |
| Salt                                         | 102           | 2%                            |  |
| Copper                                       | 66            | 2%                            |  |
| Cement                                       | 60            | 1%                            |  |
| Other Minerals                               | 1,260         | 31%                           |  |
| Nigerian Exports                             | 22,446,320    | -                             |  |
| <b>Contribution of Solid Minerals Sector</b> | 0.02%         | -                             |  |

Out of total revenues from exports of sold minerals in 2012, over 41% are from Zinc and Lead ores. Granite and Limestone are rather used locally than exported.

NBS figures: http://www.nigerianstat.gov.ng