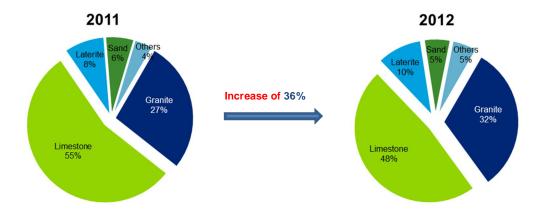

#### **Production**

According to the statistical data provided by the Mines Inspectorate Department, total production across the whole Solid Minerals Sector is as follows:

| Minerals     | Quantum of Mineral<br>(in Tons) 2011 | Quantum of Mineral<br>(in Tons) 2012 | Variation  | %     |
|--------------|--------------------------------------|--------------------------------------|------------|-------|
| Limestone    | 15,224,910                           | 18,109,880                           | 2,884,970  | 19%   |
| Granite      | 7,587,626                            | 11,959,014                           | 4,371,388  | 58%   |
| Laterite     | 2,304,616                            | 3,661,332                            | 1,356,716  | 59%   |
| Sand         | 1,624,635                            | 2,108,504                            | 483,870    | 30%   |
| Shale        | 491,470                              | 566,589                              | 75,119     | 15%   |
| Dolorite     | 61,212                               | 95,590                               | 34,378     | 56%   |
| Red Alluvium | 204,779                              | 54,837                               | (149,942)  | (73%) |
| Coal         | 133,818                              | 53,614                               | (80,204)   | (60%) |
| Kaoline      | 27,609                               | 16,630                               | (10,979)   | (40%) |
| Gypsum       | 20,073                               | 1,750                                | (18,323)   | (91%) |
| Others       | 100,685                              | 1,180,323                            | 1,079,638  | 1072% |
| Total        | 27,781,433                           | 37,808,063                           | 10,026,630 | 36%   |

Source: Mines Inspectorate Department

Large sector mining was higher in 2012 due to an increase of granite and limestone production respectively to 12 million tons and 18 million tons compared to 8 million tons and 15 million tons in 2011. This was a result of the increase of the consumption of granite and production of cement in Nigeria during 2012.