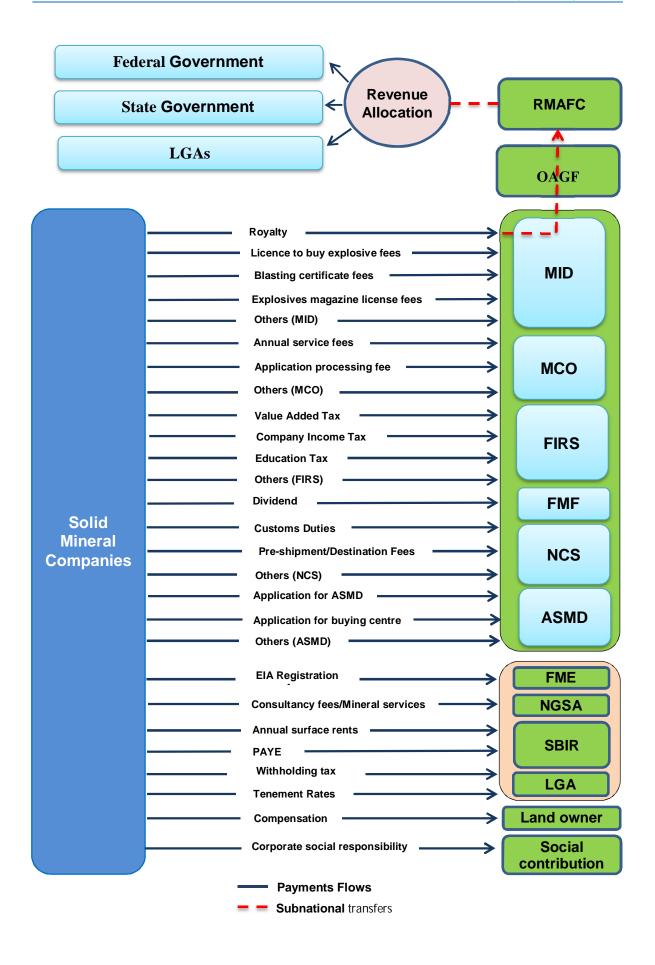

#### (i) Revenues recorded in National budget

The contribution of mining revenue to the treasury of the Federal Government of Nigeria can be determined in the Consolidated Revenue Fund prepared by the Accountant-General of the Federation. However the tax generated from the sector may not be easily determined because of the dominance of the oil sector in the country which is subject to special attention by the Federal Government. In principle, tax revenue received by the Federal Inland Revenue Service is categorised into oil and non-oil revenue. Non-oil revenue comprises revenues other than oil revenue which includes revenue from the mining sector.

The other payments from the mining sector are made to local councils, where the mining companies are based to the Ministry of Mines and Mineral Development.

The mining revenue collections framework can be represented diagrammatically as follows:

#### 3.2.3. Mining revenues transfers to sub national level

In conferring ownership of all mineral resources in Nigeria on the Federal Government, the Constitution also provides for payment of not less than 13% of the revenue accruing from such resources to the State in which the minerals are found. This provision takes no account of other interests in the minerals, such as the local governments where the actual operations take place, or the individuals and communities on whose land the operations take place.

However, we note that there is no provision within the legislation as to what this mechanism should be, thus leaving a legal vacuum on the modalities of the handover that should be transferred by the federal government. As the result, sub national transfers are not yet formalised and are not currently effective.