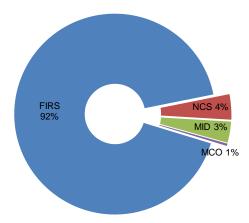

#### Structure of direct revenues of the Solid Minerals Sector

Total revenue from the Solid Minerals Sector amounted to NGN 31,449 million in 2012. The revenue stream from the Solid Minerals Sector is composed of 84.18% of taxes received by FIRS. Mining taxes received by MID and MCO represent 3.48% and 2.24% respectively as detailed in the table below:

|                                                          | Declared<br>Government<br>revenue<br>(NGN million) | % of total payment |
|----------------------------------------------------------|----------------------------------------------------|--------------------|
| Federal Inland Revenue Services (FIRS)                   | 26,474                                             | 84.18%             |
| Nigeria Customs Service (NCS) (*)                        | 1,175                                              | 3.74%              |
| Mines Inspectorate Department (MID)                      | 1,093                                              | 3.48%              |
| Mining Cadastre Office (MCO)                             | 704                                                | 2.24%              |
| Unilateral disclosure of revenues by reporting companies | 2003                                               | 6.37%              |
| Total Solid Minerals Sector                              | 31,449                                             | 100%               |
| Reconciled revenues                                      | 28,736                                             | 91%                |
| Not reconciled revenues                                  | 2,713                                              | 9%                 |