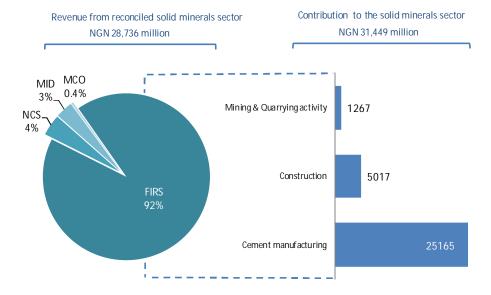

#### Structure of direct revenues of the Solid Minerals Sector

Total revenue from the Solid Minerals Sector amounted to NGN 31,449 million in 2012. The revenue stream from the Solid Minerals Sector is composed of 84.18% of taxes received by FIRS. Mining taxes received by MID and MCO represent 3.48% and 2.24% respectively as detailed in the table below:

|                                                          | Declared<br>Government<br>revenue<br>(NGN million) | % of total payment |
|----------------------------------------------------------|----------------------------------------------------|--------------------|
| Federal Inland Revenue Services (FIRS)                   | 26,474                                             | 84.18%             |
| Nigeria Customs Service (NCS) (*)                        | 1,175                                              | 3.74%              |
| Mines Inspectorate Department (MID)                      | 1,093                                              | 3.48%              |
| Mining Cadastre Office (MCO)                             | 704                                                | 2.24%              |
| Unilateral disclosure of revenues by reporting companies | 2003                                               | 6.37%              |
| Total Solid Minerals Sector                              | 31,449                                             | 100%               |
| Reconciled revenues                                      | 28,736                                             | 91%                |
| Not reconciled revenues                                  | 2,713                                              | 9%                 |

#### **Total contribution of Solid Minerals sector**

According to the data collected from extractive companies and Government Entities, after reconciliation work, revenues generated from the Solid Minerals Sector amounted to NGN 31,449 million. These revenues include, in excess of the reconciled revenue amounting to NGN 28,736 million<sup>1</sup>, unilateral disclosures of companies amounting to NGN 2,003 million and unilateral disclosures of Government Entities amounting to NGN 710 million:

|                                    | Government<br>revenue<br>(NGN million) | % of total payment |
|------------------------------------|----------------------------------------|--------------------|
| FIRS                               | 26,474                                 | 92.13%             |
| NCS (*)                            | 1,175                                  | 4.09%              |
| MID                                | 971                                    | 3.38%              |
| MCO                                | 116                                    | 0.40%              |
| Total reconciled figures           | 28,736                                 | 100%               |
| Cement manufacturing               | 25,165                                 | 80%                |
| Construction                       | 5,017                                  | 16%                |
| Mining & Quarrying activity        | 1,267                                  | 4%                 |
| <b>Total Solid Minerals Sector</b> | 31,449                                 | 100%               |