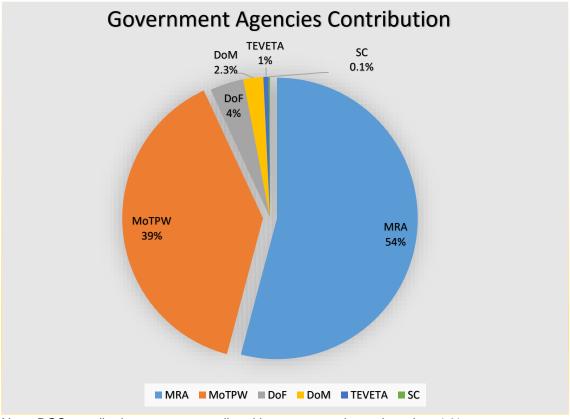

### **CONTRIBUTION BY GOVERNMENT AGENCY FY 2018/2019**

| Government<br>Agency      | Reported<br>Revenue<br>MWK | % of total payments |
|---------------------------|----------------------------|---------------------|
| MRA                       | 12,763,283,870             | 54.1%               |
| MoTPW                     | 9,188,508,251              | 39.0%               |
| DoF                       | 913,806,247                | 3.9%                |
| DoM                       | 537,919,775                | 2.3%                |
| TEVETA                    | 143,055,563                | 0.6%                |
| SC                        | 35,143,337                 | 0.1%                |
| DGS                       | 6,445,728                  | 0.0%                |
| Total extractive revenues | 23,588,162,772             | 100%                |

### Government Agencies Contribution