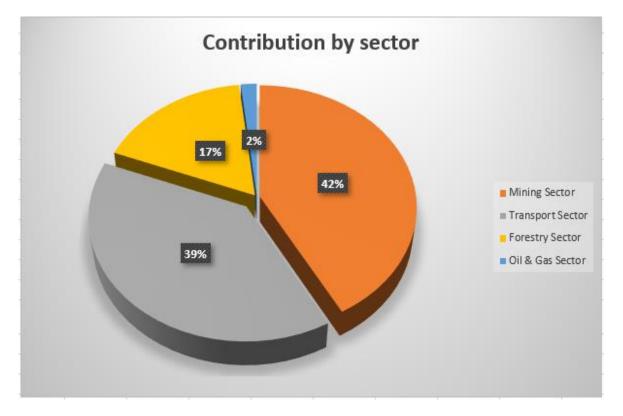

### **CONTRIBUTION BY SECTOR FY 2018/2019**

| Sector           | Reported<br>Revenue<br>MWK | % of total payments |   |
|------------------|----------------------------|---------------------|---|
| Mining Sector    | 9,897,303,994              | 429                 | % |
| Transport Sector | 9,188,508,251              | 399                 | % |
| Forestry Sector  | 4,080,049,893              | 179                 | % |
| Oil & Gas Sector | 422,300,634                | 29                  | % |
| Total            | 23,588,162,772             | 1009                | % |

# Contribution by sector 17% 28 Mining Sector Forestry Sector Oil & Gas Sector