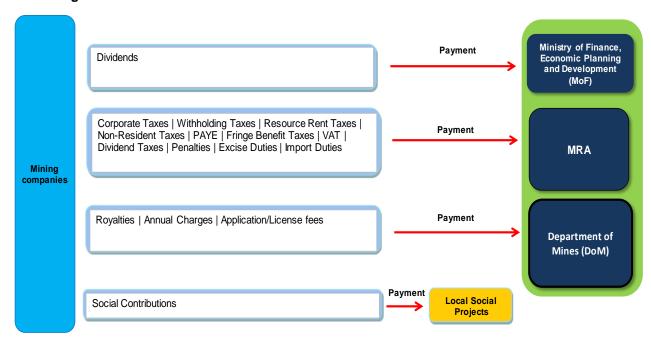

ices to the citizens of Malawi. The budget begins on 1<sup>st</sup> July and ends the following year on 30<sup>th</sup> June. This is referred to as the Financial Year.

Revenue comes from different sources, such as taxes and non-tax revenue and borrowing from local banks and other countries. According to sections 172-173 of the Constitution of Malawi, "All revenues or other funds raised or received for the purposes of the Government shall, subject to this Constitution and any Act of Parliament, be paid into and form one fund, to be known as the Consolidated Fund.

No funds shall be withdrawn from the Consolidated Fund except in the manner prescribed by the National Assembly."

The extractive revenue collections framework can be represented diagrammatically as follows:

### Mining Sector



### · Oil and Gas Sector



## • Forestry Sector:



## • Transportation



### **Revenue allocation**

All revenues raised are deposited into the Malawi Government Account Number 1 at the Reserve Bank of Malawi which forms the Consolidated Fund as stipulated in sections 172-173 of the Constitution of Malawi. Government revenues are available for appropriation by the legislation for general government spending. We note that there is no provision within the legislation in Malawi governing any Sub-National Transfers.

#### (i) Petroleum Training Fund

According to the Third Schedule of the Petroleum (Prescribed Fees and Annual Charges) Regulations, petroleum companies shall contribute training fees at 7 million Kwacha for exploration Licence per annum per block and at 21 million Kwacha per