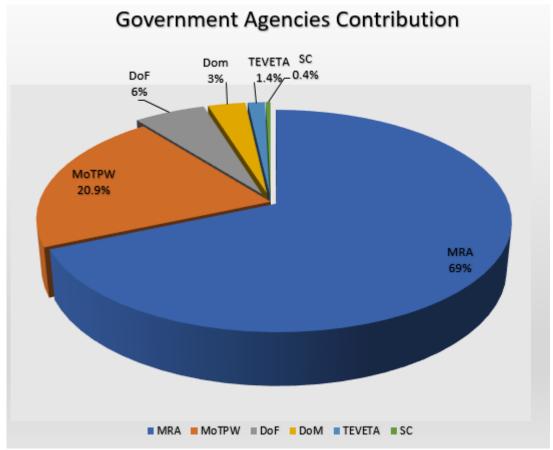

### **CONTRIBUTION BY GOVERNMENT AGENCY 2019/2020**

| Government<br>Agency      | Reported<br>Revenue<br>MWK | % <u>of</u> total<br>payments |
|---------------------------|----------------------------|-------------------------------|
| MRA                       | 12,812,887,254             | 68.5%                         |
| MoTPW                     | 3,905,402,653              | 20.9%                         |
| DoF                       | 1,081,092,594              | 5.8%                          |
| DoM                       | 570,473,581                | 3.0%                          |
| TEVETA                    | 261,272,851                | 1.4%                          |
| SC                        | 71,452,416                 | 0.4%                          |
| DGS                       | 6,117,500                  | 0.0%                          |
| Total extractive revenues | 18,708,698,849             | 100%                          |

### Government Agencies Contribution