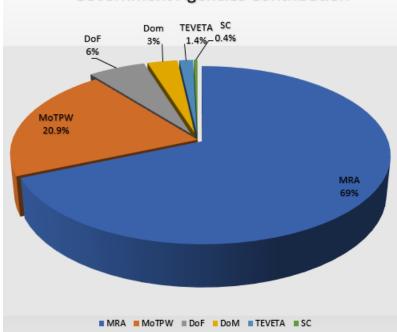

### Financial Year 2019/2020

Total revenues received from the extractive sector in the financial year 2019/2020 amounted to MWK 18,703 million. The Malawi Revenue Authority accounted for 68.5% of the total revenue streams generated by the sector, whilst the Ministry of Transport and Public Works and the Department of Forestry accounted for 20.9% and 5.8%, respectively, of total extractive industry revenues. The breakdown of revenues is set out in the table below:

### **CONTRIBUTION BY GOVERNMENT AGENCY 2019/2020**

| Government<br>Agency      | Reported<br>Revenue<br>MWK | % <u>of</u> total<br>payments |
|---------------------------|----------------------------|-------------------------------|
| MRA                       | 12,812,887,254             | 68.5%                         |
| MoTPW                     | 3,905,402,653              | 20.9%                         |
| DoF                       | 1,081,092,594              | 5.8%                          |
| DoM                       | 570,473,581                | 3.0%                          |
| TEVETA                    | 261,272,851                | 1.4%                          |
| SC                        | 71,452,416                 | 0.4%                          |
| DGS                       | 6,117,500                  | 0.0%                          |
| Total extractive revenues | 18,708,698,849             | 100%                          |