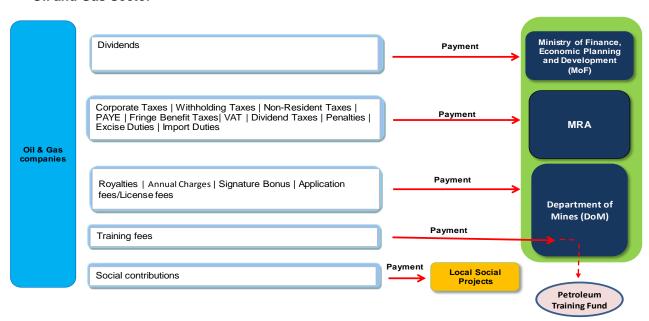

### Oil and Gas Sector

Reconciled revenues from the Oil and Gas sector are detailed as follows:

Table 5: Summary of reconciled revenues from Oil and Gas sector

|                                                    | FY 2018/2019         |       | FY 2019/2020 |                      | )20    |
|----------------------------------------------------|----------------------|-------|--------------|----------------------|--------|
| Payment from:                                      | Revenues<br>(in MWK) | %     |              | Revenues<br>(in MWK) | %      |
| Reconciled revenue from the Oil and Gas sector (*) | 395,249,078          | 94.9% |              | 832,422,795          | 100.0% |
| Unilateral disclosure by Government Agencies (**)  | 21,182,250           | 5.1%  |              | -                    | 0.0%   |
| Total Government revenues from Oil and Gas sector  | 416,431,328          | 100%  |              | 832,422,795          | 100%   |

<sup>(\*)</sup> Reconciled revenues are detailed in Section 7 of the report

### Oil and Gas Sector

Based on the above, we have included payments of MWK21,182,250 as unilateral disclosure from Government Agencies in the report for the financial year 2018/2019. These account for 5.1% of total revenues declared by Government Agencies. Details of the unilateral disclosures by Government are presented in Section 8 of the report. There was no unilaterally disclosed revenues from the sector in the financial year 2019/2020.