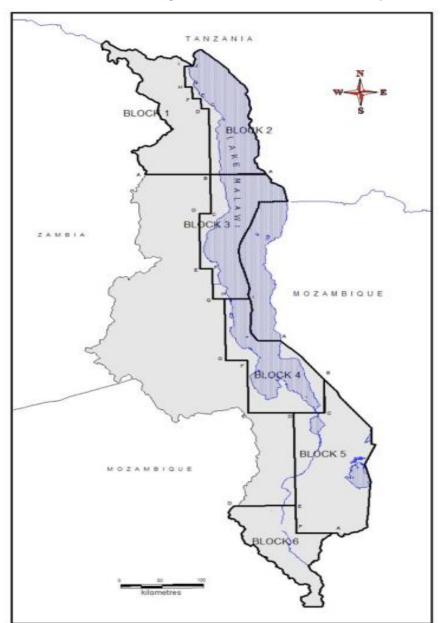

- Mining and quarrying;
- Oil and Gas exploration;
- Forestry; and
- Transport.

It is estimated that with increased emphasis on mineral extraction, the sector's contribution to GDP has the potential to grow to 20% by 2023. However, this is difficult to attain in the current situation with the largest mining project at Kayelekera still being under care and maintenance due to low global uranium prices. The expected new large mining projects namely; Kanyika Niobium in Mzimba and Songwe Rare Earth Project by Mkango Resources Limited are likely to delay their commissioning dates due to the impact of the Covid-19 pandemic.