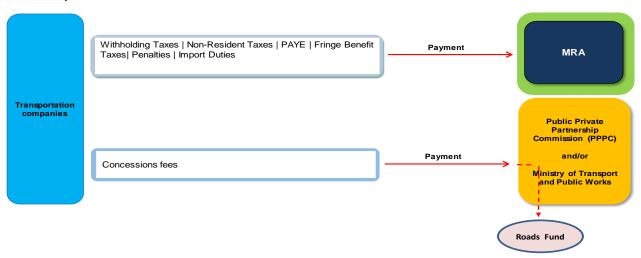

### **Transport sector**

Unilateral disclosures by the Ministry of Transport and Public Works (MoTPW) and MRA covering the transport sector amount to MWK9,188,508,251 for the financial year 2018/2019 and MWK3,905,402,653 for the financial year 2018/2019. This amount relates to receipt of concession fees from Vale Logistics Limited and CEAR Concession Agreements and the related bank interest. Coal revenue accounts for about 95% of the total revenue.