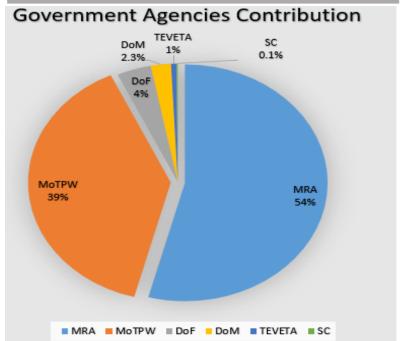

### Structure of direct revenues of the extractive sector

Total revenues received from the extractive sector in the financial year 2018/2019 amounted to MWK 23,594 million. The Malawi Revenue Authority accounted for 54.1% of the total revenue streams generated by the sector, whilst the Ministry of Transport and Public Works and the Department of Forestry accounted for 38.9% and 3.9%, respectively, of total extractive industry revenues. The breakdown of revenues is set out in the table below:

### **CONTRIBUTION BY GOVERNMENT AGENCY FY 2018/2019**

| Government<br>Agency      | Reported<br>Revenue<br>MWK | % of total payments |
|---------------------------|----------------------------|---------------------|
| MRA                       | 12,763,283,870             | 54.1%               |
| MoTPW                     | 9,188,508,251              | 39.0%               |
| DoF                       | 913,806,247                | 3.9%                |
| DoM                       | 537,919,775                | 2.3%                |
| TEVETA                    | 143,055,563                | 0.6%                |
| SC                        | 35,143,337                 | 0.1%                |
| DGS                       | 6,445,728                  | 0.0%                |
| Total extractive revenues | 23,588,162,772             | 100%                |