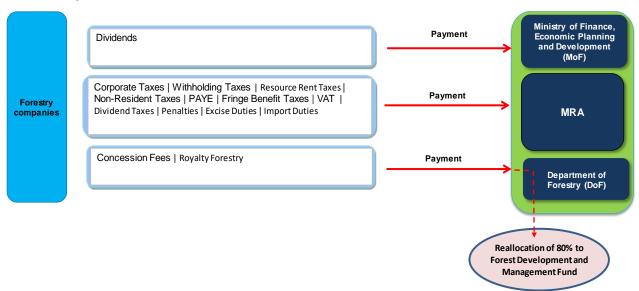

### **Forestry sector**

Reconciled revenues from the forestry sector are detailed as follows:

Table 7 Summary of reconciled revenue from the forestry sector

|                                                 | FY 2018/2            | FY 2018/2019 |                      | 20     |
|-------------------------------------------------|----------------------|--------------|----------------------|--------|
| Payment from:                                   | Revenues<br>(in MWK) | %            | Revenues<br>(in MWK) | %      |
| Reconciled revenue from the forestry sector (*) | 4,054,054,674        | 100.0%       | 3,775,771,848        | 100.0% |
| Unilateral disclosure by Government Agencies    | -                    | 0.0%         | -                    | 0.0%   |
| Total Government revenues from Forestry sector  | 4,054,054,674        | 100%         | 3,775,771,848        | 100%   |

<sup>(\*)</sup> Reconciled revenues are detailed in Section 7 of the report