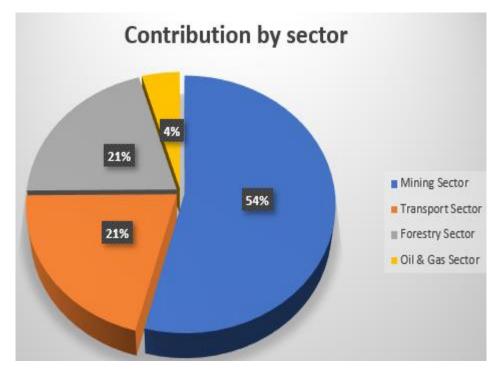

### **CONTRIBUTION BY SECTOR FY 2018/2019**

| Sector           | Reported<br>Revenue<br>MWK | % of total payments |   |
|------------------|----------------------------|---------------------|---|
| Mining Sector    | 9,897,303,994              | 429                 | % |
| Transport Sector | 9,188,508,251              | 399                 | % |
| Forestry Sector  | 4,080,049,893              | 179                 | % |
| Oil & Gas Sector | 422,300,634                | 29                  | % |
| Total            | 23,588,162,772             | 1009                | % |

# Contribution by sector 17% 28 Mining Sector Forestry Sector Oil & Gas Sector

### **CONTRIBUTION BY SECTOR FY 2019/2020**

| Sector           | Reported<br>Revenue<br>MWK | % of total payments |
|------------------|----------------------------|---------------------|
| Mining Sector    | 10,105,351,697             | 54%                 |
| Transport Sector | 3,905,402,653              | 21%                 |
| Forestry Sector  | 3,862,141,011              | 21%                 |
| Oil & Gas Sector | 835,803,488                | 4%                  |
| Total            | 18,708,698,849             | 100%                |