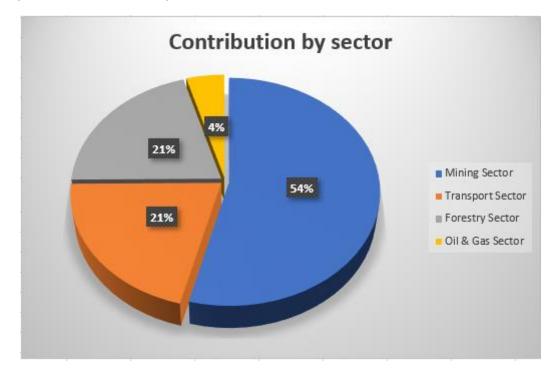

### **CONTRIBUTION BY SECTOR FY 2018/2019**

| Sector           | Reported<br>Revenue<br>MWK | % of total payments |   |
|------------------|----------------------------|---------------------|---|
| Mining Sector    | 9,897,303,994              | 429                 | % |
| Transport Sector | 9,188,508,251              | 399                 | % |
| Forestry Sector  | 4,080,049,893              | 179                 | % |
| Oil & Gas Sector | 422,300,634                | 29                  | % |
| Total            | 23,588,162,772             | 1009                | % |

# Contribution by sector 17% 28 Mining Sector Forestry Sector Oil & Gas Sector

### **CONTRIBUTION BY SECTOR FY 2019/2020**

| Sector           | Reported<br>Revenue<br>MWK | % of total payments |
|------------------|----------------------------|---------------------|
| Mining Sector    | 10,105,351,697             | 54%                 |
| Transport Sector | 3,905,402,653              | 21%                 |
| Forestry Sector  | 3,862,141,011              | 21%                 |
| Oil & Gas Sector | 835,803,488                | 4%                  |
| Total            | 18,708,698,849             | 100%                |