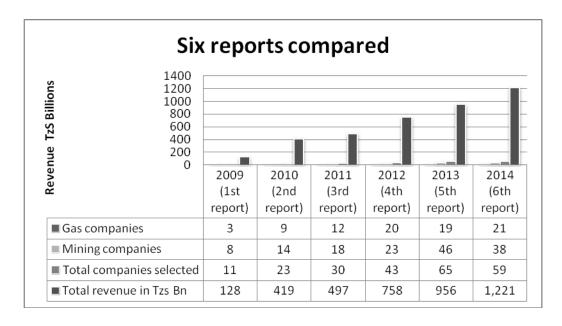

Please see below the trend of government receipts from the extractive industry in the fix six EITI reports as extracted from the TEITI reports.

| The First Six Reports Compared      |           |           |           |            |          |
|-------------------------------------|-----------|-----------|-----------|------------|----------|
|                                     |           |           |           |            | %age     |
|                                     |           |           | Total     | Total      | increase |
|                                     | Gas       | Mining    | companies | revenue in | in       |
| Reconciliation                      | companies | companies | selected  | Tzs Bn     | revenue  |
| 2009 (1st report)                   | 3         | 8         | 11        | 128        |          |
| 2010 (5th report)                   | 9         | 14        | 23        | 419        | 227%     |
| 2011 (3rd report)                   | 12        | 18        | 30        | 497        | 19%      |
| 2012 (4th report)                   | 20        | 23        | 43        | 758        | 53%      |
| 2013 (5th report)                   | 19        | 46        | 65        | 956        | 26%      |
| 2014 (6th report)                   | 21        | 38        | 59        | 1,221      | 28%      |
| Overall increase as compared to 1st | report    |           | 436%      | 854%       |          |