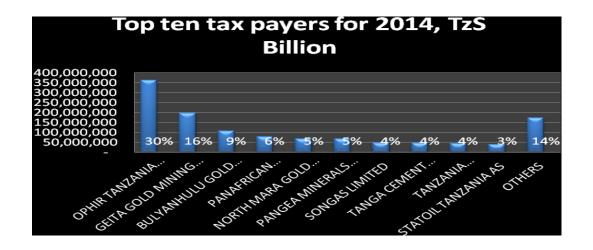

Below are the top ten tax payers for 2013/2014.

|    | Company Name                         | 2013/2014 Total payments to Gov, TzS'000 | %age | 2012/2013<br>Total<br>payments to<br>Gov, TzS'000 | %age<br>change |
|----|--------------------------------------|------------------------------------------|------|---------------------------------------------------|----------------|
| 1  | OPHIR TANZANIA (BLOCK 1) LTD         | 361,938,833                              | 30%  | -                                                 | 100%           |
| 2  | GEITA GOLD MINING LIMITED            | 195,618,242                              | 16%  | 251,244,125                                       | 22%            |
| 3  | BULYANHULU GOLD MINE LIMITED         | 105,602,231                              | 9%   | 99,315,721                                        | -6%            |
| 4  | PANAFRICAN ENERGY TANZANIA LTD       | 76,907,992                               | 6%   | 67,351,450                                        | -14%           |
| 5  | NORTH MARA GOLD MINE LIMITED         | 66,835,788                               | 5%   | 72,801,099                                        | 8%             |
| 6  | PANGEA MINERALS LTD                  | 66,436,347                               | 5%   | 91,353,036                                        | 27%            |
| 7  | SONGAS LIMITED                       | 46,966,385                               | 4%   | 33,112,773                                        | -42%           |
| 8  | TANGA CEMENT COMPANY LIMITED         | 45,620,166                               | 4%   | 45,015,939                                        | -1%            |
| 9  | TANZANIA PORTLAND CEMENT COMPANY LTD | 44,500,684                               | 4%   | 57,358,719                                        | 22%            |
| 10 | STATOIL TANZANIA AS                  | 39,270,435                               | 3%   | 31,084,401                                        | -26%           |
|    | RESOLUTE TANZANIA LIMITED            | 24,599,244                               |      | 61,143,576                                        | 60%            |
| 11 | OTHERS                               | 146,919,271                              | 12%  | 146,384,331                                       | -0.4%          |
|    | Total Receipts                       | 1,221,215,617                            | 98%  | 956,165,170                                       | 28%            |