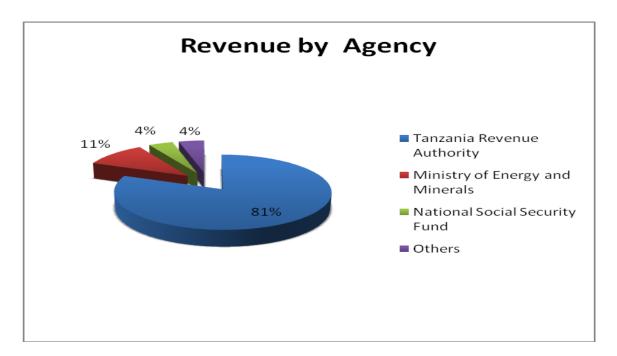

# 2.3.3. Government Revenues

Below we present the details of government receipts by government entity. The TRA received more than three quarters of the total government receipts in the year.

| Government agency               | 2013/2014<br>TzS'000 | %age | 2012/203<br>TzS,000 | Change |
|---------------------------------|----------------------|------|---------------------|--------|
| Tanzania Revenue Authority      | 989,413,811          | 81%  | 734,768,478         | 35%    |
| Ministry of Energy and Minerals | 130,591,344          | 11%  | 146,840,994         | -11%   |
| National Social Security Fund   | 49,581,930           | 4%   | 47,652,974          | 4%     |
| Others                          | 51,628,533           | 4%   | 26,902,723          | 92%    |
| Total receipts by government    | 1,221,215,618        | 100% | 956,165,169         | 28%    |