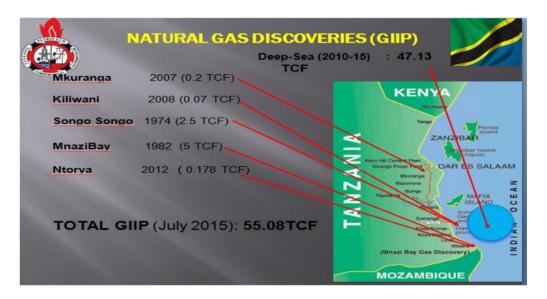

the Tanzania Revenue Authority, the Ministry of Industries and Trade, the University of Dar es Salaam and the National Environment Management Council.

#### **Gas Production**

Gas production in Tanzania is concentrated in Southern Tanzania. According to information received from TPDC, total confirmed gas in the producing fields (Songo Songo and Mnazi bay) is 2.5 TCF for Songo Songo and 5.0 TCF for Mnazi bay. Annual production (Volume) for the two fields for the two years under study is an average of 35,221 MMSCF for 2013 and 33,061 MMSCF for 2014 (Songo Songo) and on average of 783,694,108 MMSCF for 2013 and 2014 for Mnazi bay). Total reserves reported from the producing wells and from other gas fields which are now being explored in Tanzania is 55.08 TCF.

#### Gas reserves in Tanzania



Source: (TPDC)

## **Contributions to the National Economy**

Tanzania currently exploits a small amount of its vast gas resources. As noted earlier, the gas currently produced in Tanzania is used to generate electricity. Gas and electricity combined accounted for 1.8% of the GDP in 2014. The share of the gas sector in the GDP is small compared to the mining sector. However, major production of gas is expected to start in the next ten to fifteen years, and the sector is poised to overtake the mining sector in contributing to the national economy.

<sup>&</sup>lt;sup>7</sup> Bank of Tanzania does not produce separate figures for gas because the small gas produced is not exported and is used for electricity production in Tanzania.

### Challenges

The major gas discoveries have created a n