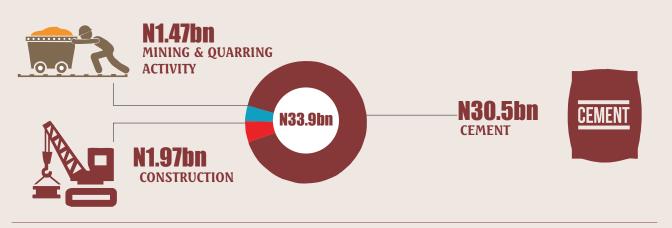

2013

The solid mineral revenue grew by 7.67% to N33.9bn in 2013 from N31.5bn 2012. The increase is as a result of growth in taxes paid.



# of all national exports earn is from solid minerals, this significant rise from 0.02% ñ ñ 🔚

of all national exports earnings is from solid minerals, this is a recorded in 2012

# GOVERNMENT AGENCIES REQUIRED TO REPORT FOR THE 2013 NEITI REPORT OF THE SOLID MINERALS SECTOR



# TOTAL CONTRIBUTION OF SOLID MINERALS SECTOR

According to data provided by the extractive companies and Government agencies, the total revenue generated from the solid minerals sector amounted to N33.86 billion of which the sum of N30.26billion was fully reconciled."



-NEM Rigeria Extractive Industries Transparency Initiative

# **DISTRIBUTION OF THE SOLID MINERAL SECTOR**



#### **REVENUE COMPARISON**

Government revenues from the Solid Minerals Sector increased from N31.45 billion in 2012 to N33.86 billion in 2013. This increase can be explained by the growth in amount of taxes being paid to FIRS as represented below:



-NET Representation Networks



# **SOLID MINERALS EXPORT FIGURES** 2012 vs 2013

 Image: Second Second



#### **VERIFICATION OF ROYALTIES PAID**





# STATE BY STATE ANALYSIS OF ROYALTY PAYMENTS

#### ANALYSES OF PAYMENTS BY COMPANIES' CONTRIBUTION

| <b>a</b> 9 | <b>By</b> of the total government<br>revenues from Solid<br>Minerals sector was from 5<br>companies. | <b>53%</b> of the country's revenue<br>from the solid minerals<br>sector was paid by<br>Dangote Cement PLC |
|------------|---------------------------------------------------