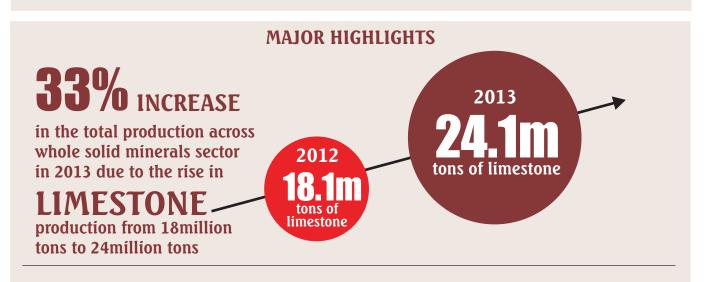

# **MAJOR HIGHLIGHTS**

UNILATERAL DISCLOSURES BY COMPANIES

**UNILATERAL DISCLOSURES BY GOVERNMENT ENTITIES** 

# TOTAL CONTRIBUTION OF SOLID MINERALS SECTOR

According to data provided by the extractive companies and Government agencies, the total revenue generated from the solid minerals sector amounted to N33.86 billion of which the sum of N30.26billion was fully reconciled."