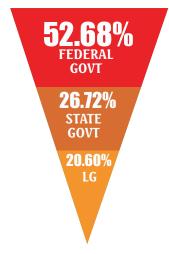

# **ISSUES AND RECOMMENDATIONS**

The balance is distributed among all arms of government as follows:

# LACK OF TRANSFER TO STATES

According to the Federation Act 1982, the Federal, State and Local Government Areas are entitled to the amount standing to the credit of the Federation Account, less the sum equivalent to 13% of the revenue accruing to the Federation Account directly from any natural resource.