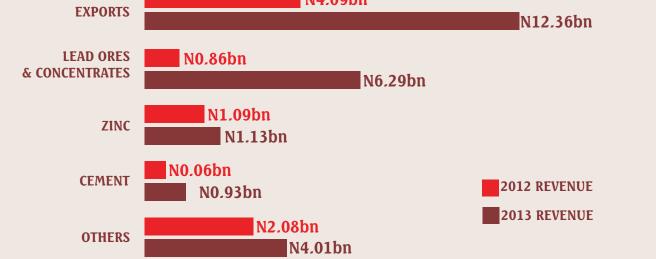

FOR THE 2013 NEITI REPORT OF THE SOLID MINERALS SECTOR



# TOTAL CONTRIBUTION OF SOLID MINERALS SECTOR

According to data provided by the extractive companies and Government agencies, the total revenue generated from the solid minerals sector amounted to N33.86 billion of which the sum of N30.26billion was fully reconciled."



-NEM Rigeria Extractive Industries Transparency Initiative

# **DISTRIBUTION OF THE SOLID MINERAL SECTOR**



#### **REVENUE COMPARISON**

Government revenues from the Solid Minerals Sector increased from N31.45 billion in 2012 to N33.86 billion in 2013. This increase can be explained by the growth in amount of taxes being paid to FIRS as represented below:



-NET Representation Networks



# **SOLID MINERALS EXPORT FIGURES** 2012 vs 2013

 Image: Second Second



#### **VERIFICATION OF ROYALTIES PAID**





# STATE BY STATE ANALYSIS OF ROYALTY PAYMENTS

#### ANALYSES OF PAYMENTS BY COMPANIES' CONTRIBUTION

| <b>a</b> 9 | <b>By</b> of the total government<br>revenues from Solid<br>Minerals sector was from 5<br>companies. | <b>53%</b> of the country's revenue<br>from the solid minerals<br>sector was paid by<br>Dangote Cement PLC |
|------------|------------------------------------------------------------------------------------------------------|------------------------------------------------------------------------------------------------------------|
| DANGOTE    |                                                                                                      | N15.9bn