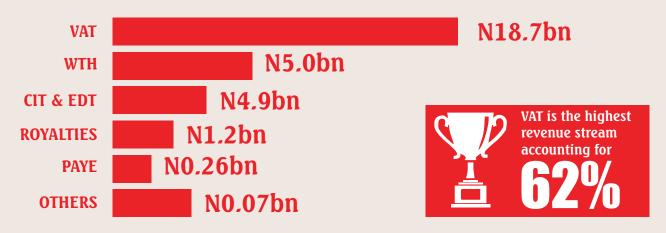

#### **ANALYSIS OF PAYMENTS BY CONTRIBUTION FLOWS**

The analysis of payments by flow contributions shows that the top 5 taxes represent almost the total reconciled Government revenues from the solid minerals.