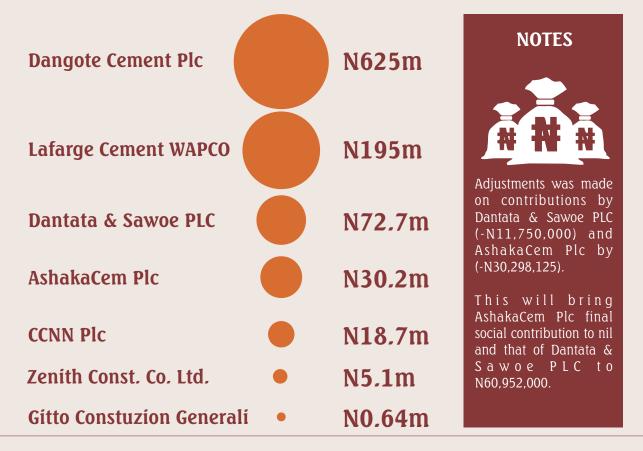

# UNILATERAL DISCLOSURE OF REVENUES BY REPORTING COMPANIES

Solid Minerals Companies were requested to disclose unilaterally the revenue streams not included in the scope of reconciliation in accordance with the option set up by the EITI requirement 4.2.b. The contribution of the extractive companies not included in the scope of reconciliation by beneficiary is shown below

# OTHERS TAXES NOT INCLUDED IN THE RECONCILIATION SCOPE

Companies were requested to disclose unilaterally revenue streams paid to Government Entities which were within the reconciliation scope in accordance with EITI Requirement 4.2.(b) as detailed below: