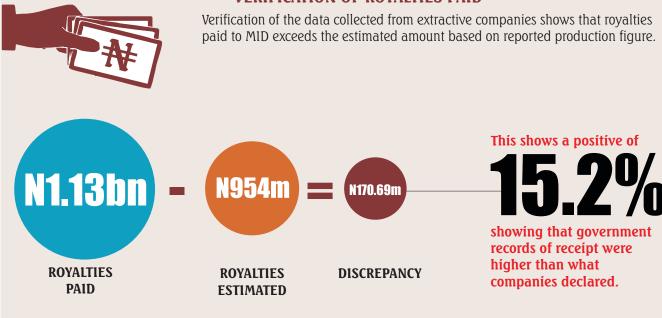

#### **VERIFICATION OF ROYALTIES PAID**

# **ISSUES AND RECOMMENDATIONS**

Some of the quantities reported by the Mines Inspectorate Department (MID) did not match the corresponding royalty amounts.

# RECOMMENDATION

The MID needs to develop procedures and systems to collect and verify production data declared by companies.

Provide administrators with a comparison of the production volumes
declared with the measurements made by MMSD throughout the year.