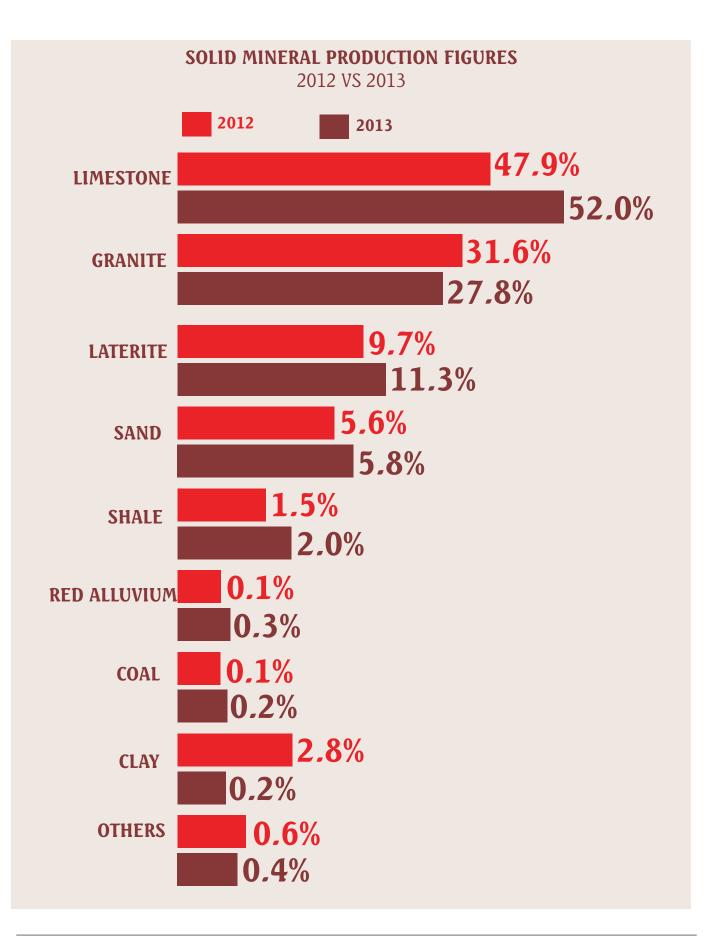

# **2013 SOLID MINERALS PRODUCTION BREAKDOWN**

**Both represent** 

of solid mineral

N33.86bn

revenue

N31.45bn