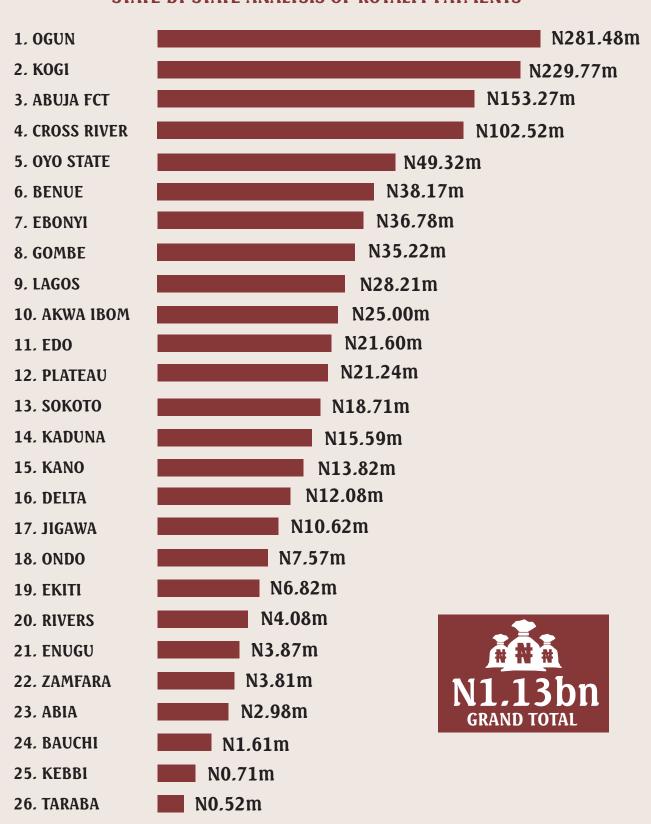

ALS SECTOR



# TOTAL CONTRIBUTION OF SOLID MINERALS SECTOR

According to data provided by the extractive companies and Government agencies, the total revenue generated from the solid minerals sector amounted to N33.86 billion of which the sum of N30.26billion was fully reconciled."



-NEM Rigeria Extractive Industries Transparency Initiative

# **DISTRIBUTION OF THE SOLID MINERAL SECTOR**



#### **REVENUE COMPARISON**

Government revenues from the Solid Minerals Sector increased from N31.45 billion in 2012 to N33.86 billion in 2013. This increase can be explained by the growth in amount of taxes being paid to FIRS as represented below:



-NET Representation Networks



# **SOLID MINERALS EXPORT FIGURES** 2012 vs 2013

 Image: Second Second



#### **VERIFICATION OF ROYALTIES PAID**





# STATE BY STATE ANALYSIS OF ROYALTY PAYMENTS

#### ANALYSES OF PAYMENTS BY COMPANIES' CONTRIBUTION

| <b>a</b> 9 | <b>By</b> of the total government<br>revenues from Solid<br>Minerals sector was from 5<br>companies. | <b>53%</b> of the country's revenue<br>from the solid minerals<br>sector was paid by<br>Dangote Cement PLC |
|------------|------------------------------------------------------------------------------------------------------|------------------------------------------------------------------------------------------------------------|
| DANGOTE    |                                                                                                      | N15.9bn                                                                                                    |
| WAPCO      | N