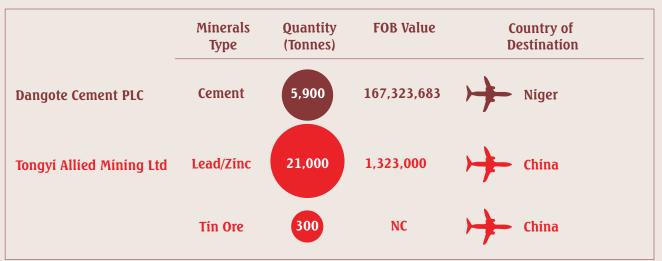

#### ABSENCE OF COORDINATION BETWEEN GOVERNMENT AGENCIES FOR EXPORTS OF MINERALS

It was noted various agencies responsible for the supervision of exports of minerals do not exhibit good synergy; figures from the agencies do not match and differ from those declared by Companies. Despite the provision in the mining act, minerals are still exported without the export permit from MID.

#### RECOMMENDATION

Increase awareness by the Nigerian Government amongst the export supervision agencies (NCS, CBN, NIPC and NPA) of the importance of export permits in all mineral exports taking place in Nigeria. It is also mandatory that exchange of data between these agencies is simplified as quickly as possible in order to ensure that minerals exported are subject to the required taxes that have been prescribed by the prescribed by law.

# **SOLID MINERALS EXPORT FIGURES** 2012 vs 2013

 Image: Second Second