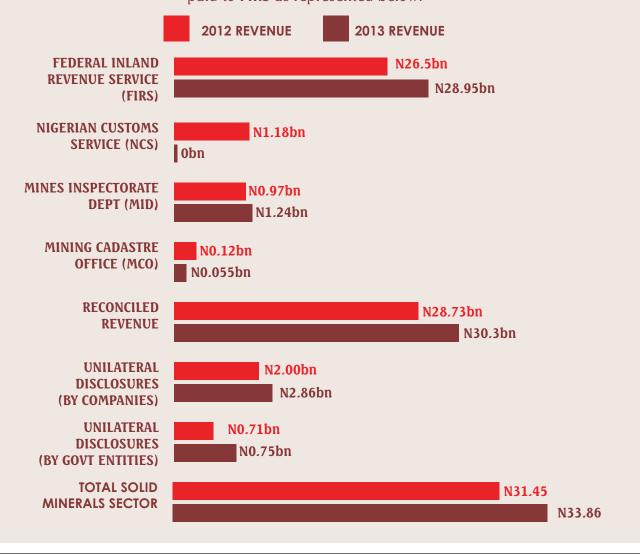

#### **REVENUE COMPARISON**

Government revenues from the Solid Minerals Sector increased from N31.45 billion in 2012 to N33.86 billion in 2013. This increase can be explained by the growth in amount of taxes being paid to FIRS as represented below: