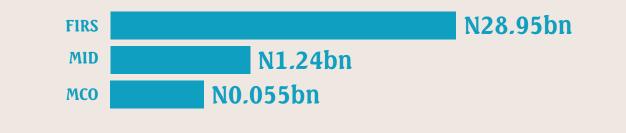

#### ANALYSIS OF REVENUES BY GOVERNMENT ENTITY

During 2013, FIRS collected the largest value of taxes included in the reconcilation followed by MID as:-

-NET Range And Antonio State A