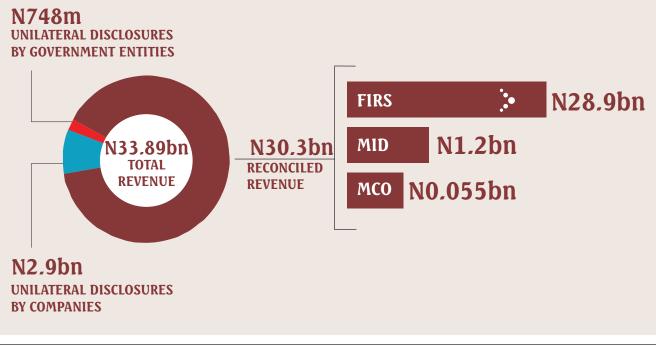

# **MAJOR HIGHLIGHTS**

UNILATERAL DISCLOSURES BY COMPANIES

**UNILATERAL DISCLOSURES BY GOVERNMENT ENTITIES** 

# TOTAL CONTRIBUTION OF SOLID MINERALS SECTOR

According to data provided by the extractive companies and Government agencies, the total revenue generated from the solid minerals sector amounted to N33.86 billion of which the sum of N30.26billion was fully reconciled."

#### ANALYSIS OF REVENUES BY GOVERNMENT ENTITY

During 2013, FIRS collected the largest value of taxes included in the reconcilation followed by MID as:-

-NET Range And Antonio State A