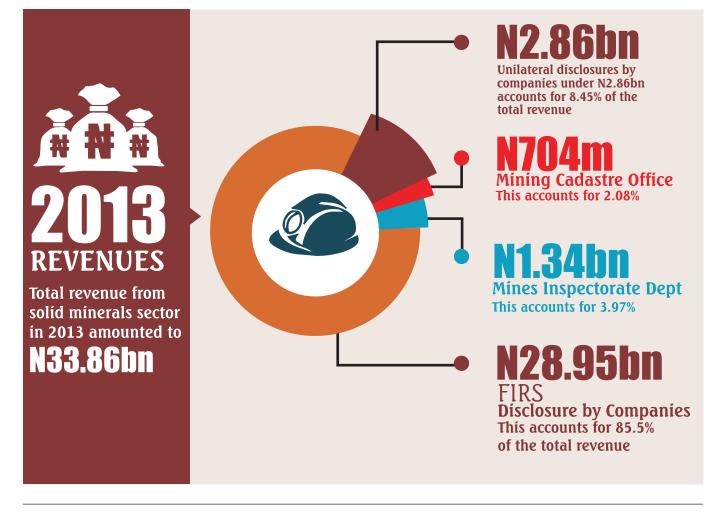

# TOTAL CONTRIBUTION OF SOLID MINERALS SECTOR

According to data provided by the extractive companies and Government agencies, the total revenue generated from the solid minerals sector amounted to N33.86 billion of which the sum of N30.26billion was fully reconciled."

#### **REVENUE COMPARISON**

Government revenues from the Solid Minerals Sector increased from N31.45 billion in 2012 to N33.86 billion in 2013. This increase can be explained by the growth in amount of taxes being paid to FIRS as represented below: