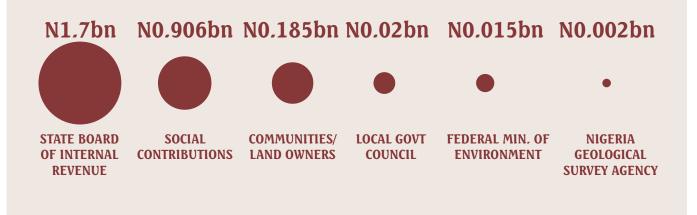

# UNILATERAL DISCLOSURE OF REVENUES BY GOVERNMENT ENTITIES

Government Entities were requested to disclose unilaterally revenue streams collected from companies not included within the reconciliation scope in accordance with EITI requirement 4.2.b

# **MAJOR HIGHLIGHTS**

UNILATERAL DISCLOSURES BY COMPANIES

**UNILATERAL DISCLOSURES BY GOVERNMENT ENTITIES** 