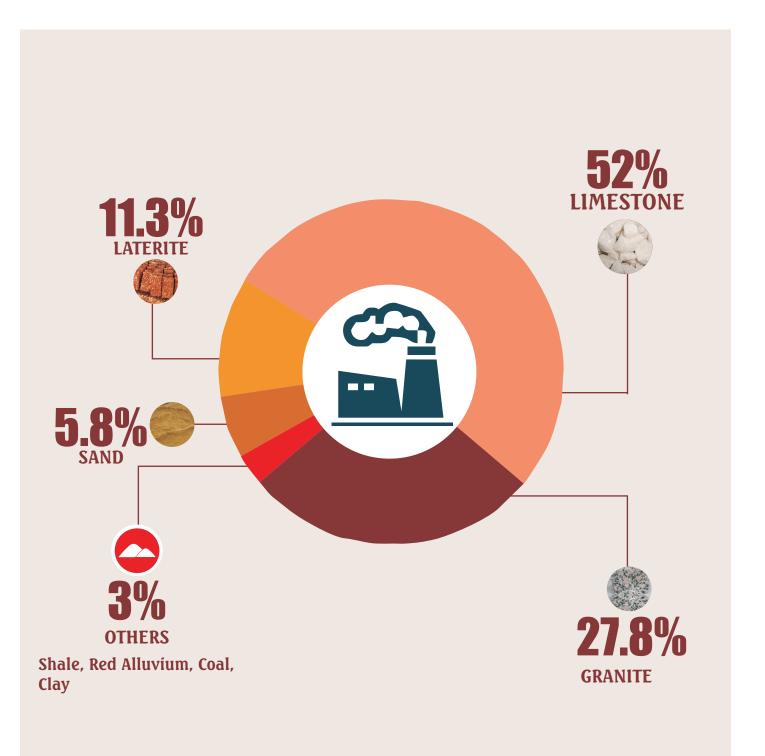

n of exports of minerals do not exhibit good synergy; figures from the agencies do not match and differ from those declared by Companies. Despite the provision in the mining act, minerals are still exported without the export permit from MID.

#### RECOMMENDATION

Increase awareness by the Nigerian Government amongst the export supervision agencies (NCS, CBN, NIPC and NPA) of the importance of export permits in all mineral exports taking place in Nigeria. It is also mandatory that exchange of data between these agencies is simplified as quickly as possible in order to ensure that minerals exported are subject to the required taxes that have been prescribed by the prescribed by law.

-NEM Nigeria Extractive Industries Transparency Initiative

# **2013 SOLID MINERALS PRODUCTION BREAKDOWN**



**Both represent** 

of solid mineral

N33.86bn

revenue

N31.45bn

# **MAJOR HIGHLIGHTS**

UNILATERAL DISCLOSURES BY COMPANIES



**UNILATERAL DISCLOSURES BY GOVERNMENT ENTITIES** 



# SOLID MINERAL REVENUE GROWTH

2012

# 2013

The solid mineral revenue grew by 7.67% to N33.9bn in 2013 from N31.5bn 2012. The increase is as a result of growth in taxes paid.



# of all national exports earn is from solid minerals, this significant rise from 0.02% ñ ñ 🔚

of all national exports earnings is from solid minerals, this is a recorded in 2012

# GOVERNMENT AGENCIES REQUIRED TO REPORT FOR THE 2013 NEITI REPORT OF THE SOLID MINERALS SECTOR



# TOTAL CONTRIBUTION OF SOLID MINERALS SECTOR

According to data provided by the extractive companies and Government agencies, the total revenue generated