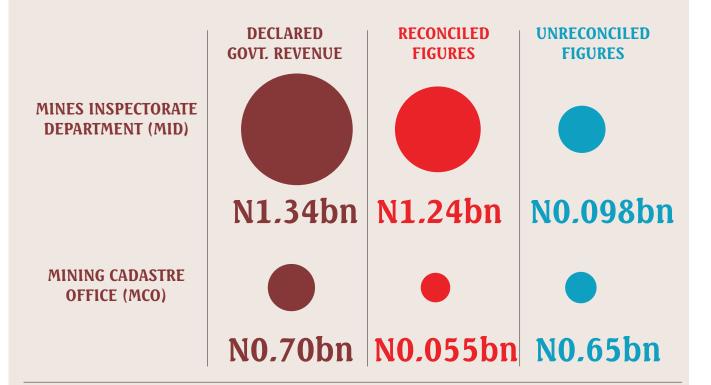

#### **VERIFICATION OF ROYALTIES PAID**

# **ISSUES AND RECOMMENDATIONS**

Some of the quantities reported by the Mines Inspectorate Department (MID) did not match the corresponding royalty amounts.

# RECOMMENDATION

The MID needs to develop procedures and systems to collect and verify production data declared by companies.

Provide administrators with a comparison of the production volumes
declared with the measurements made by MMSD throughout the year.